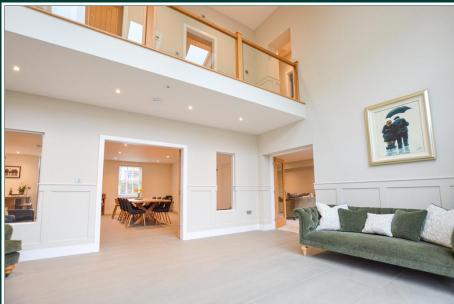

The majestic entrance consists of a vast glazed structure which frames the entrance door leading to a vaulted ceiling hallway with impressive galleried landing above. The state of the art bespoke kitchen will not disappoint with a whole range of high end luxury appliances in this expansive open plan contemporary living dining kitchen. This is in addition to two large reception rooms as well as an opulent master suite, two double bedrooms which share a Jack & Jill ensuite and two further double bedrooms served by the luxury house bathroom which has both a full bath and wet room style shower area.