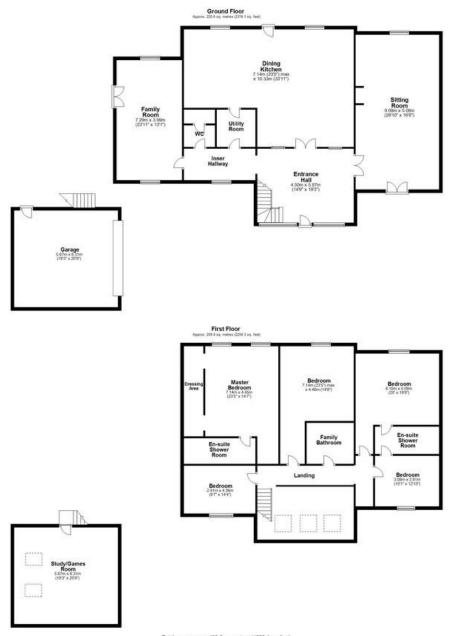

Set on the prestigious Victoria Gates development of just six luxury properties, this newly built property offers 4628 square feet of accommodation in total and commands breath-taking far reaching views on a generous plot with an adjoining paddock available by separate negotiation.

Located behind a secure gated entrance with wide driveway for numerous vehicles leading to the detached double garage with large office / gymnasium above, Victoria lodge is a commanding property constructed of reclaimed aged stone with all the benefits of a newly built property, having ground source heat pump central heating, underfloor heating to the ground floor and double glazed sash windows throughout.

The majestic entrance consists of a vast glazed structure which frames the entrance door leading to a vaulted ceiling hallway with impressive galleried landing above. The state of the art bespoke kitchen will not disappoint with a whole range of high end luxury appliances in this expansive open plan contemporary living dining kitchen. This is in addition to two large reception rooms as well as an opulent master suite, two double bedrooms which share a Jack & Jill ensuite and two further double bedrooms served by the luxury house bathroom which has both a full bath and wet room style shower area.

Externally the property has wrap around gardens including a large stone flagged alfresco dinning terrace and a raised, flat lawned area which leads to the large paddock which can be available by separate negotiation.