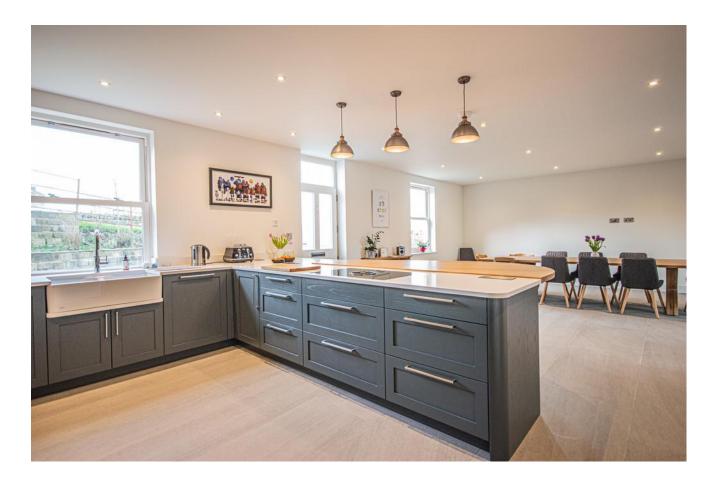

The majestic entrance consists of a vast glazed structure which frames the entrance door leading to a vaulted ceiling hallway with impressive galleried landing above. The state of the art bespoke kitchen will not disappoint with a whole range of high end luxury appliances in this expansive open plan contemporary living dining kitchen. This is in addition to two large reception rooms as well as an opulent master suite, two double bedrooms which share a Jack & Jill ensuite and two further double bedrooms served by the luxury house bathroom which has both a full bath and wet room style shower area.