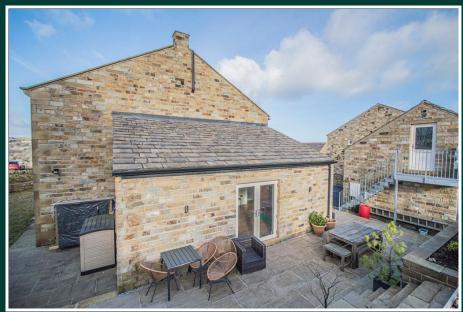

Externally the property has wrap around gardens including a large stone flagged alfresco dinning terrace and a raised, flat lawned area which leads to the large paddock which can be available by separate negotiation.