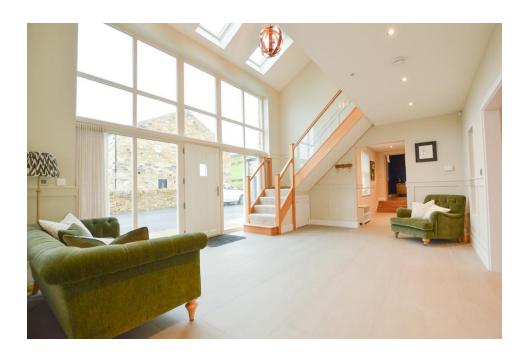

The majestic entrance consists of a vast glazed structure which frames the entrance door leading to a vaulted ceiling hallway with impressive galleried landing above. The state of the art bespoke kitchen will not disappoint with a whole range of high end luxury appliances in this expansive open plan contemporary living dining kitchen. This is in addition to two large reception rooms as well as an opulent master suite, two double bedrooms which share a Jack & Jill ensuite and two further double bedrooms served by the luxury house bathroom which has both a full bath and wet room style shower area.