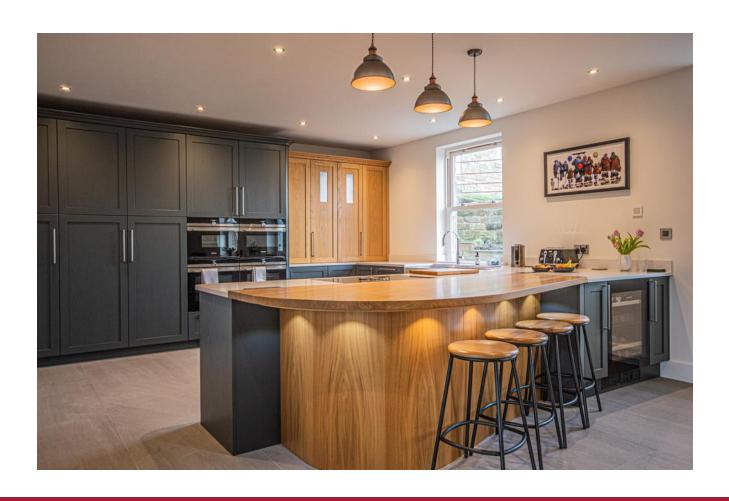

The majestic entrance consists of a vast glazed structure which frames the entrance door leading to a vaulted ceiling hallway with impressive galleried landing above. The state of the art bespoke kitchen will not disappoint with a whole range of high end luxury appliances in this expansive open plan contemporary living dining kitchen. This is in addition to two large reception rooms as well as an opulent master suite, two double bedrooms which share a Jack & Jill ensuite and two further double bedrooms served by the luxury house bathroom which has both a full bath and wet room style shower area.