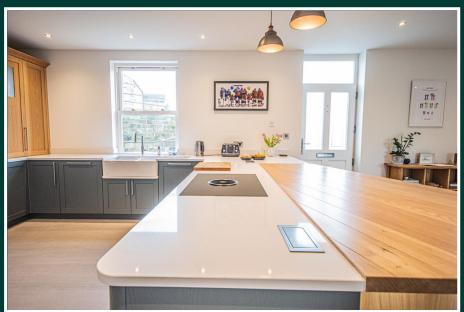

The majestic entrance consists of a vast glazed structure which frames the entrance door leading to a vaulted ceiling hallway with impressive galleried landing above. The state of the art bespoke kitchen will not disappoint with a whole range of high end luxury appliances in this expansive open plan contemporary living dining kitchen. This is in addition to two large reception rooms as well as an opulent master suite, two double bedrooms which share a Jack & Jill ensuite and two further double bedrooms served by the luxury house bathroom which has both a full bath and wet room style shower area.