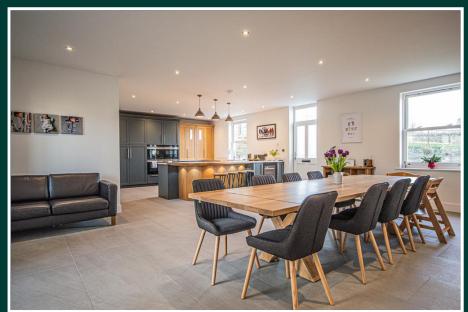

The majestic entrance consists of a vast glazed structure which frames the entrance door leading to a vaulted ceiling hallway with impressive galleried landing above. The state of the art bespoke kitchen will not disappoint with a whole range of high end luxury appliances in this expansive open plan contemporary living dining kitchen. This is in addition to two large reception rooms as well as an opulent master suite, two double bedrooms which share a Jack & Jill ensuite and two further double bedrooms served by the luxury house bathroom which has both a full bath and wet room style shower area.