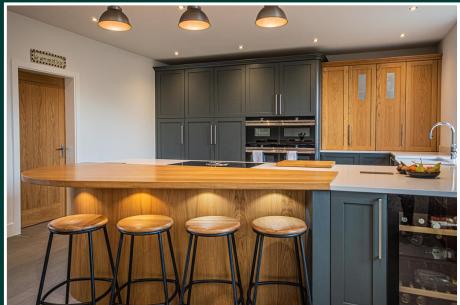

The majestic entrance consists of a vast glazed structure which frames the entrance door leading to a vaulted ceiling hallway with impressive galleried landing above. The state of the art bespoke kitchen will not disappoint with a whole range of high end luxury appliances in this expansive open plan contemporary living dining kitchen. This is in addition to two large reception rooms as well as an opulent master suite, two double bedrooms which share a Jack & Jill ensuite and two further double bedrooms served by the luxury house bathroom which has both a full bath and wet room style shower area.