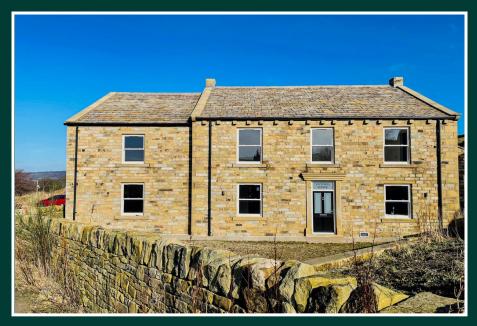

## Victoria Gates Hill House Road Holmfirth

£1,500,000

SET ON THE PRESTIGIOUS VICTORIA GATES DEVELOPMENT OF JUST SIX LUXURY PROPERTIES, THIS NEWLY BUILT PROPERTY OFFERS 4628 SQUARE FEET OF ACCOMMODATION IN TOTAL AND COMMANDS BREATH-TAKING FAR REACHING VIEWS ON A GENEROUS PLOT WITH AN ADJOINING PADDOCK AVAILABLE BY SEPARATE NEGOTIATION.

Set on the prestigious Victoria Gates development of just six luxury properties, this newly built property offers 4628 square feet of accommodation in total and commands breath-taking far reaching views on a generous plot with an adjoining paddock available by separate negotiation.

Located behind a secure gated entrance with wide driveway for numerous vehicles leading to the detached double garage with large office / gymnasium above, Victoria lodge is a commanding property constructed of reclaimed aged stone with all the benefits of a newly built property, having ground source heat pump central heating, underfloor heating to the ground floor and double glazed sash windows throughout.