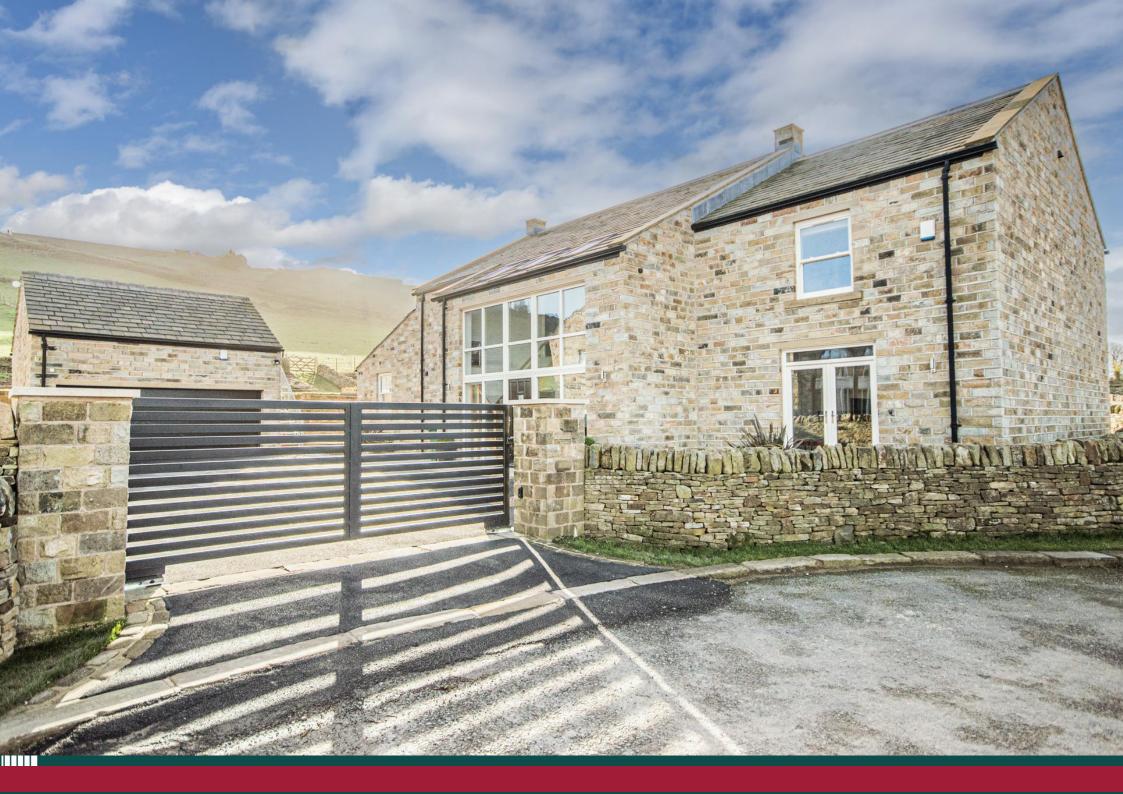

## Victoria Gates Hill House Road Holmfirth

£1,500,000

SET ON THE PRESTIGIOUS VICTORIA GATES DEVELOPMENT OF JUST SIX LUXURY PROPERTIES, THIS NEWLY BUILT PROPERTY OFFERS 4628 SQUARE FEET OF ACCOMMODATION IN TOTAL AND COMMANDS BREATH-TAKING FAR REACHING VIEWS ON A GENEROUS PLOT WITH AN ADJOINING PADDOCK AVAILABLE BY SEPARATE NEGOTIATION.

Set on the prestigious Victoria Gates development of just six luxury properties, this newly built property offers 4628 square feet of accommodation in total and commands breath-taking far reaching views on a generous plot with an adjoining paddock available by separate negotiation.

Located behind a secure gated entrance with wide driveway for numerous vehicles leading to the detached double garage with large office / gymnasium above, Victoria lodge is a commanding property constructed of reclaimed aged stone with all the benefits of a newly built property, having ground source heat pump central heating, underfloor heating to the ground floor and double glazed sash windows throughout.