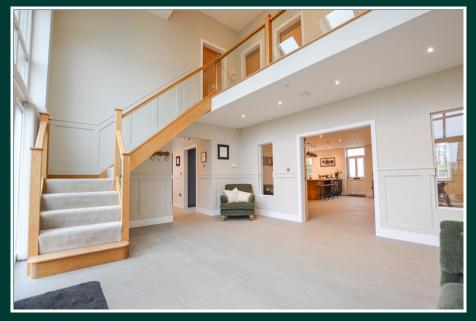

The majestic entrance consists of a vast glazed structure which frames the entrance door leading to a vaulted ceiling hallway with impressive galleried landing above. The state of the art bespoke kitchen will not disappoint with a whole range of high end luxury appliances in this expansive open plan contemporary living dining kitchen. This is in addition to two large reception rooms as well as an opulent master suite, two double bedrooms which share a Jack & Jill ensuite and two further double bedrooms served by the luxury house bathroom which has both a full bath and wet room style shower area.