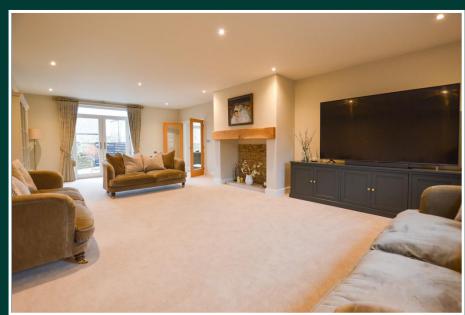

The majestic entrance consists of a vast glazed structure which frames the entrance door leading to a vaulted ceiling hallway with impressive galleried landing above. The state of the art bespoke kitchen will not disappoint with a whole range of high end luxury appliances in this expansive open plan contemporary living dining kitchen. This is in addition to two large reception rooms as well as an opulent master suite, two double bedrooms which share a Jack & Jill ensuite and two further double bedrooms served by the luxury house bathroom which has both a full bath and wet room style shower area.