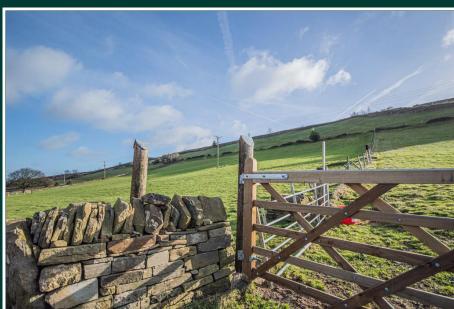

Externally the property has wrap around gardens including a large stone flagged alfresco dinning terrace and a raised, flat lawned area which leads to the large paddock which can be available by separate negotiation.