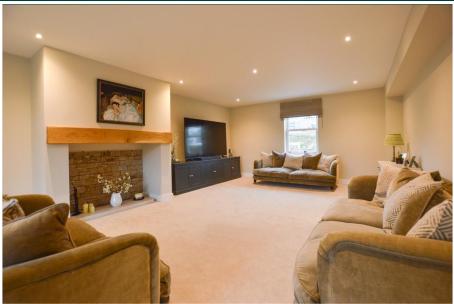

The majestic entrance consists of a vast glazed structure which frames the entrance door leading to a vaulted ceiling hallway with impressive galleried landing above. The state of the art bespoke kitchen will not disappoint with a whole range of high end luxury appliances in this expansive open plan contemporary living dining kitchen. This is in addition to two large reception rooms as well as an opulent master suite, two double bedrooms which share a Jack & Jill ensuite and two further double bedrooms served by the luxury house bathroom which has both a full bath and wet room style shower area.