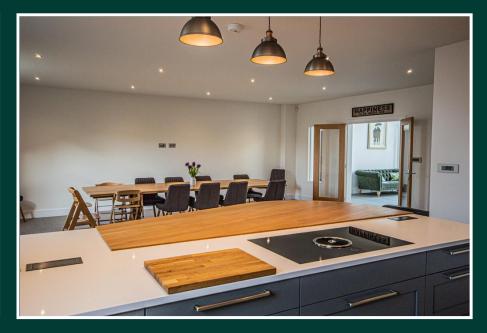

The majestic entrance consists of a vast glazed structure which frames the entrance door leading to a vaulted ceiling hallway with impressive galleried landing above. The state of the art bespoke kitchen will not disappoint with a whole range of high end luxury appliances in this expansive open plan contemporary living dining kitchen. This is in addition to two large reception rooms as well as an opulent master suite, two double bedrooms which share a Jack & Jill ensuite and two further double bedrooms served by the luxury house bathroom which has both a full bath and wet room style shower area.