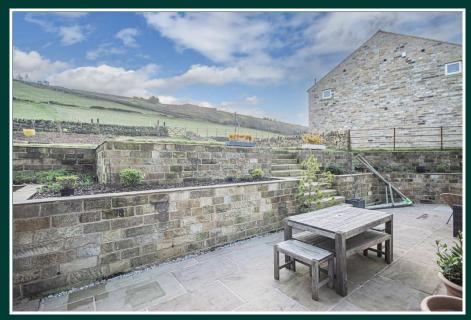

Externally the property has wrap around gardens including a large stone flagged alfresco dinning terrace and a raised, flat lawned area which leads to the large paddock which can be available by separate negotiation.