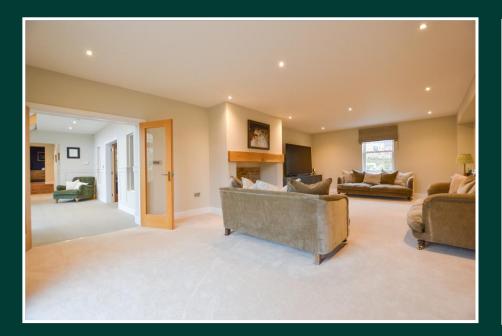

The majestic entrance consists of a vast glazed structure which frames the entrance door leading to a vaulted ceiling hallway with impressive galleried landing above. The state of the art bespoke kitchen will not disappoint with a whole range of high end luxury appliances in this expansive open plan contemporary living dining kitchen. This is in addition to two large reception rooms as well as an opulent master suite, two double bedrooms which share a Jack & Jill ensuite and two further double bedrooms served by the luxury house bathroom which has both a full bath and wet room style shower area.