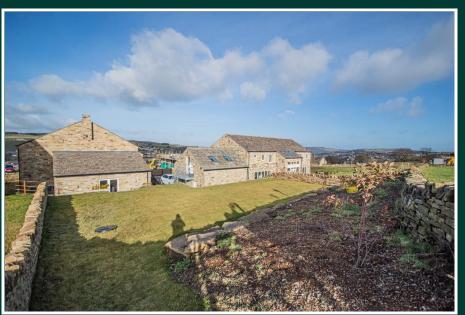

Located behind a secure gated entrance with wide driveway for numerous vehicles leading to the detached double garage with large office / gymnasium above, Victoria lodge is a commanding property constructed of reclaimed aged stone with all the benefits of a newly built property, having ground source heat pump central heating, underfloor heating to the ground floor and double glazed sash windows throughout.

Externally the property has wrap around gardens including a large stone flagged alfresco dinning terrace and a raised, flat lawned area which leads to the large paddock which can be available by separate negotiation.