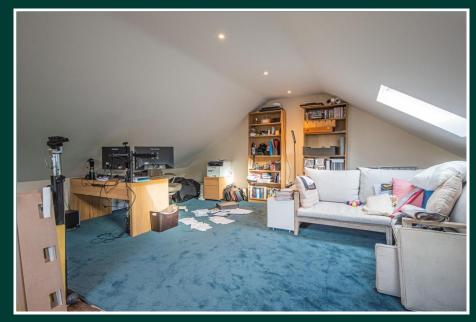

Located behind a secure gated entrance with wide driveway for numerous vehicles leading to the detached double garage with large office / gymnasium above, Victoria lodge is a commanding property constructed of reclaimed aged stone with all the benefits of a newly built property, having ground source heat pump central heating, underfloor heating to the ground floor and double glazed sash windows throughout.