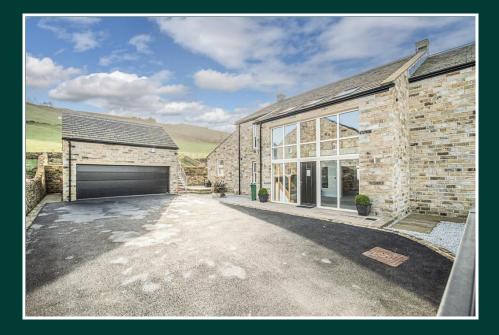

## Victoria Gates Hill House Road Holmfirth

£1,500,000

SET ON THE PRESTIGIOUS VICTORIA GATES DEVELOPMENT OF JUST SIX LUXURY PROPERTIES, THIS NEWLY BUILT PROPERTY OFFERS 4628 SQUARE FEET OF ACCOMMODATION IN TOTAL AND COMMANDS BREATH-TAKING FAR REACHING VIEWS ON A GENEROUS PLOT WITH AN ADJOINING PADDOCK AVAILABLE BY SEPARATE NEGOTIATION.

Set on the prestigious Victoria Gates development of just six luxury properties, this newly built property offers 4628 square feet of accommodation in total and commands breath-taking far reaching views on a generous plot with an adjoining paddock available by separate negotiation.

Located behind a secure gated entrance with wide driveway for numerous vehicles leading to the detached double garage with large office / gymnasium above, Victoria lodge is a commanding property constructed of reclaimed aged stone with all the benefits of a newly built property, having ground source heat pump central heating, underfloor heating to the ground floor and double glazed sash windows throughout.