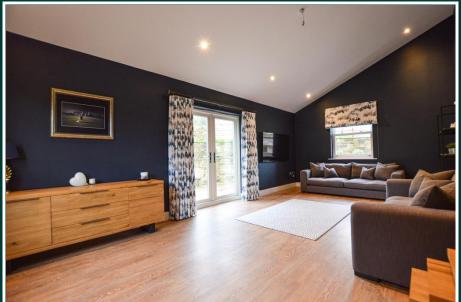

The majestic entrance consists of a vast glazed structure which frames the entrance door leading to a vaulted ceiling hallway with impressive galleried landing above. The state of the art bespoke kitchen will not disappoint with a whole range of high end luxury appliances in this expansive open plan contemporary living dining kitchen. This is in addition to two large reception rooms as well as an opulent master suite, two double bedrooms which share a Jack & Jill ensuite and two further double bedrooms served by the luxury house bathroom which has both a full bath and wet room style shower area.