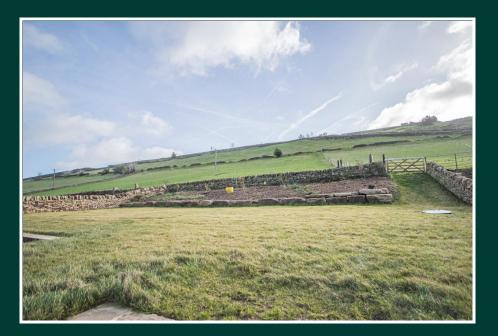

Externally the property has wrap around gardens including a large stone flagged alfresco dinning terrace and a raised, flat lawned area which leads to the large paddock which can be available by separate negotiation.