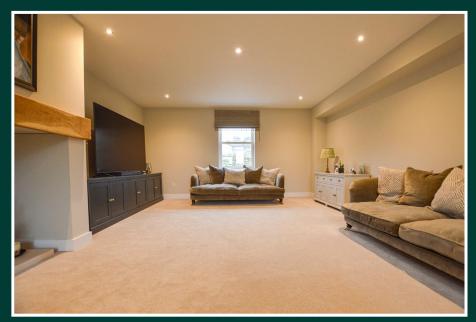

The majestic entrance consists of a vast glazed structure which frames the entrance door leading to a vaulted ceiling hallway with impressive galleried landing above. The state of the art bespoke kitchen will not disappoint with a whole range of high end luxury appliances in this expansive open plan contemporary living dining kitchen. This is in addition to two large reception rooms as well as an opulent master suite, two double bedrooms which share a Jack & Jill ensuite and two further double bedrooms served by the luxury house bathroom which has both a full bath and wet room style shower area.