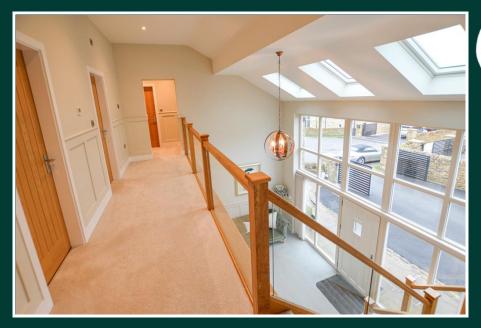

The majestic entrance consists of a vast glazed structure which frames the entrance door leading to a vaulted ceiling hallway with impressive galleried landing above. The state of the art bespoke kitchen will not disappoint with a whole range of high end luxury appliances in this expansive open plan contemporary living dining kitchen. This is in addition to two large reception rooms as well as an opulent master suite, two double bedrooms which share a Jack & Jill ensuite and two further double bedrooms served by the luxury house bathroom which has both a full bath and wet room style shower area.