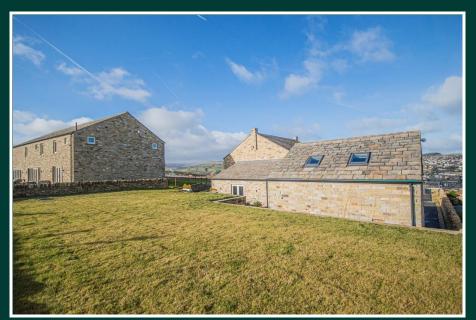

Set on the prestigious Victoria Gates development of just six luxury properties, this newly built property offers 4628 square feet of accommodation in total and commands breath-taking far reaching views on a generous plot with an adjoining paddock available by separate negotiation.

Located behind a secure gated entrance with wide driveway for numerous vehicles leading to the detached double garage with large office / gymnasium above, Victoria lodge is a commanding property constructed of reclaimed aged stone with all the benefits of a newly built property, having ground source heat pump central heating, underfloor heating to the ground floor and double glazed sash windows throughout.

Externally the property has wrap around gardens including a large stone flagged alfresco dinning terrace and a raised, flat lawned area which leads to the large paddock which can be available by separate negotiation.