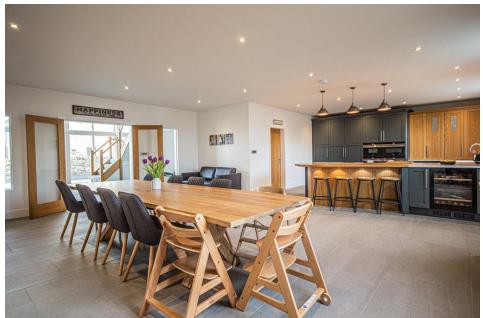

The majestic entrance consists of a vast glazed structure which frames the entrance door leading to a vaulted ceiling hallway with impressive galleried landing above. The state of the art bespoke kitchen will not disappoint with a whole range of high end luxury appliances in this expansive open plan contemporary living dining kitchen. This is in addition to two large reception rooms as well as an opulent master suite, two double bedrooms which share a Jack & Jill ensuite and two further double bedrooms served by the luxury house bathroom which has both a full bath and wet room style shower area.